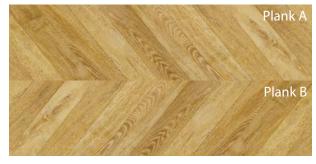

# MASTERPIECES

Skillfully manufactured to recreate grand chevron and herringbone designs in a broad colour palette.

CHEVRON GREY 1184 x 293 x 8mm - 2.08 m<sup>2</sup> per pack

CHEVRON NATURAL 1184 x 293 x 8mm - 2.08m<sup>2</sup> per pack

CHEVRON CREAM 1184 x 293 x 8mm - 2.08m<sup>2</sup> per pack

CHEVRON VINTAGE 1184 x 293 x 8mm - 2.08m² per pack

HERRINGBONE NATURAL 1184 x 293 x 8mm - 2.08 m² per pack

ULTRA MATT

CHEVRON CHIC 1184 x 293 x 8mm - 2.08m<sup>2</sup> per pack

CHEVRON BOHO 1184 x 293 x 8mm - 2.08m<sup>2</sup> per pack

CHEVRON CLASSIC 1184 x 293 x 8mm - 2.08m<sup>2</sup> per pack

Size: 1184 x 293 x 8mm Pack: 2.08m<sup>2</sup>