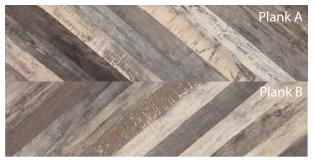

# MASTERPIECES

Skillfully manufactured to recreate grand chevron and herringbone designs in a broad colour palette.

CHEVRON GREY 1184 x 293 x 8mm - 2.08 m<sup>2</sup> per pack

CHEVRON NATURAL 1184 x 293 x 8mm - 2.08m<sup>2</sup> per pack

CHEVRON CREAM 1184 x 293 x 8mm - 2.08m<sup>2</sup> per pack

CHEVRON VINTAGE 1184 x 293 x 8mm - 2.08m² per pack

HERRINGBONE NATURAL 1184 x 293 x 8mm - 2.08 m² per pack

ULTRA MATT

CHEVRON CHIC 1184 x 293 x 8mm - 2.08m<sup>2</sup> per pack

CHEVRON BOHO 1184 x 293 x 8mm - 2.08m<sup>2</sup> per pack

CHEVRON CLASSIC 1184 x 293 x 8mm - 2.08m<sup>2</sup> per pack

Size: 1184 x 293 x 8mm Pack: 2.08m<sup>2</sup>

## CHEVRON VINTAGE

Size: 1184 x 293 x 8mm Pack: 2.08m<sup>2</sup>