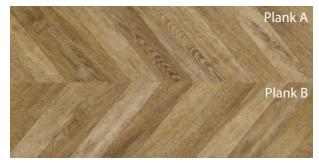

# MASTERPIECES

Skillfully manufactured to recreate grand chevron and herringbone designs in a broad colour palette.

CHEVRON GREY 1184 x 293 x 8mm - 2.08 m<sup>2</sup> per pack

CHEVRON NATURAL 1184 x 293 x 8mm - 2.08m<sup>2</sup> per pack