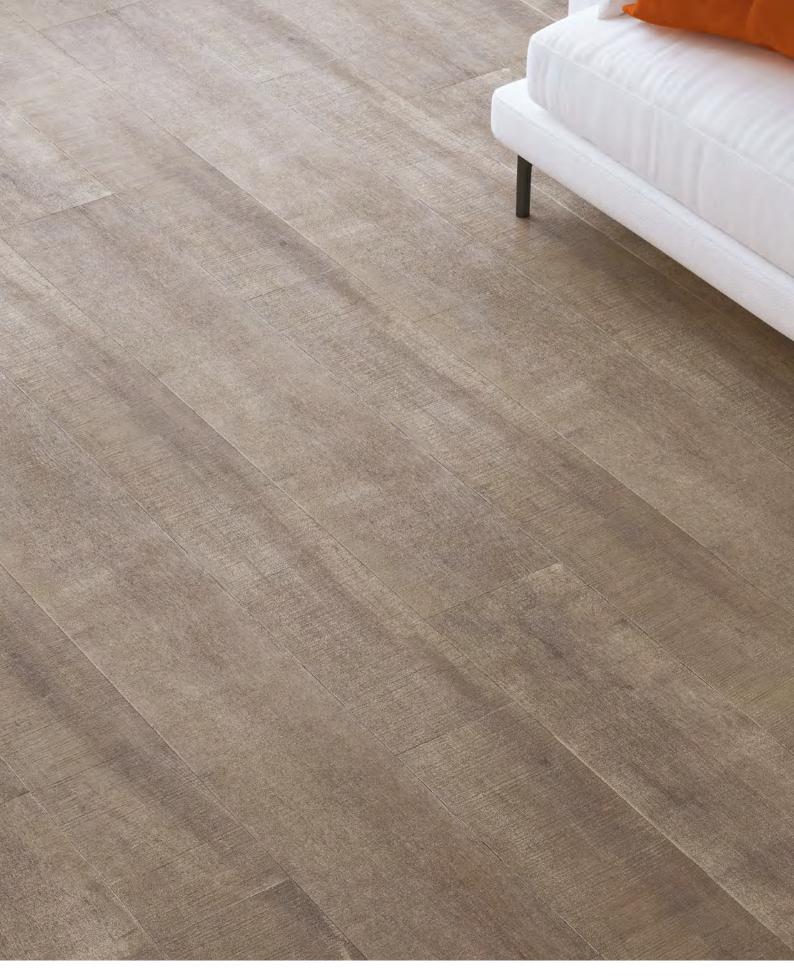

# ELEGANCE

The typical characteristics of natural wood are faithfully imitated in the Elegance range. Featuring an authentic woodgrain texture, the visible saw marks to the surface create a distinguishing feature.

## ANTIQUE LIGHT

## ANTIQUE PURE