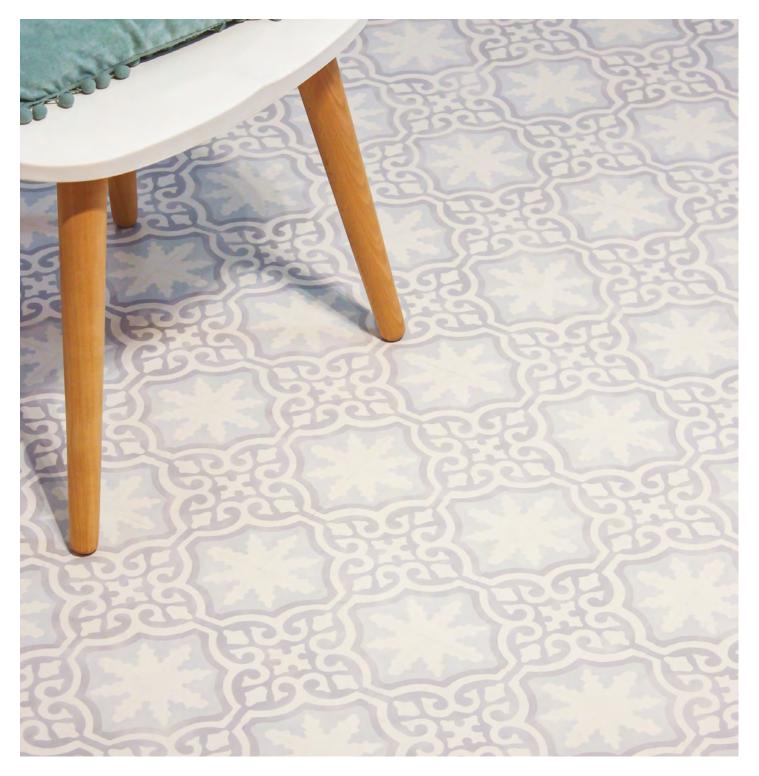

# RETRO

An artistic collection of Victorian and vintage tiles with a contemporary twist.

# VICTORIAN TILE

# TRADITIONAL TILE

\_\_\_\_

Size: 1180 x 394 x 8mm Pack: 2.32m<sup>2</sup>

#### BLUE TILE