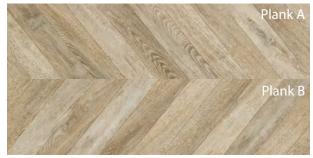

# MASTERPIECES

Skillfully manufactured to recreate grand chevron and herringbone designs in a broad colour palette.

CHEVRON GREY 1184 x 293 x 8mm - 2.08 m<sup>2</sup> per pack

CHEVRON NATURAL 1184 x 293 x 8mm - 2.08m<sup>2</sup> per pack

CHEVRON CREAM 1184 x 293 x 8mm - 2.08m<sup>2</sup> per pack

CHEVRON VINTAGE 1184 x 293 x 8mm - 2.08m² per pack

HERRINGBONE NATURAL 1184 x 293 x 8mm - 2.08 m² per pack

ULTRA MATT

CHEVRON CHIC 1184 x 293 x 8mm - 2.08m<sup>2</sup> per pack

CHEVRON BOHO 1184 x 293 x 8mm - 2.08m<sup>2</sup> per pack

CHEVRON CLASSIC 1184 x 293 x 8mm - 2.08m<sup>2</sup> per pack

Size: 1184 x 293 x 8mm Pack: 2.08m<sup>2</sup>