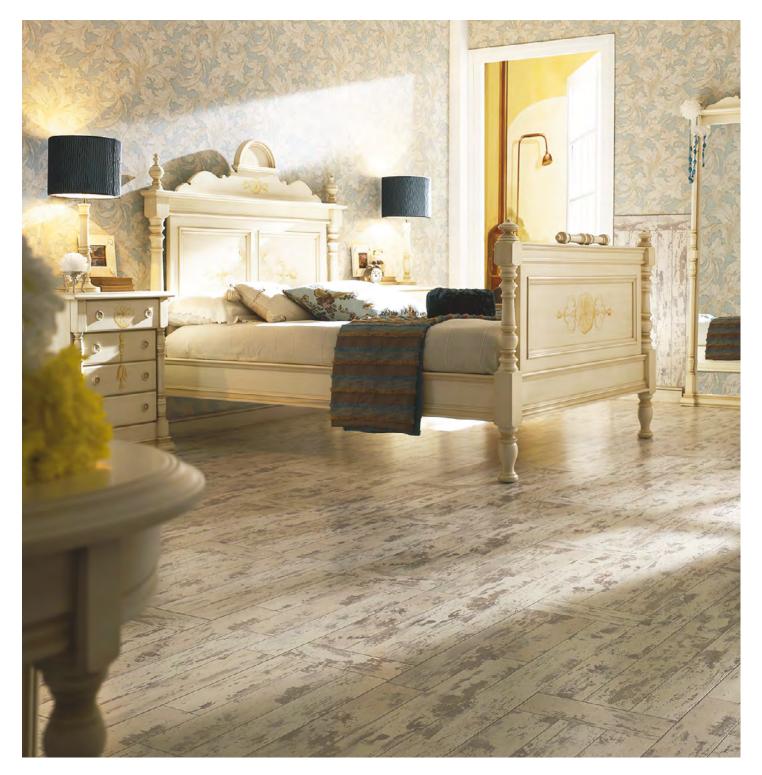

# ELEGANCE

The typical characteristics of natural wood are faithfully imitated in the Elegance range. Featuring an authentic woodgrain texture, the visible saw marks to the surface create a distinguishing feature.

## ANTIQUE LIGHT

## ANTIQUE PURE