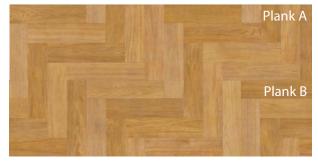

# MASTERPIECES

Skillfully manufactured to recreate grand chevron and herringbone designs in a broad colour palette.

CHEVRON GREY 1184 x 293 x 8mm - 2.08 m<sup>2</sup> per pack

CHEVRON NATURAL 1184 x 293 x 8mm - 2.08m<sup>2</sup> per pack

CHEVRON CREAM 1184 x 293 x 8mm - 2.08m<sup>2</sup> per pack

CHEVRON VINTAGE 1184 x 293 x 8mm - 2.08m² per pack

HERRINGBONE NATURAL 1184 x 293 x 8mm - 2.08 m² per pack

ULTRA MATT

CHEVRON CHIC 1184 x 293 x 8mm - 2.08m<sup>2</sup> per pack

#### HERRINGBONE NATURAL

Size: 1184 x 293 x 8mm Pack: 2.08m<sup>2</sup>