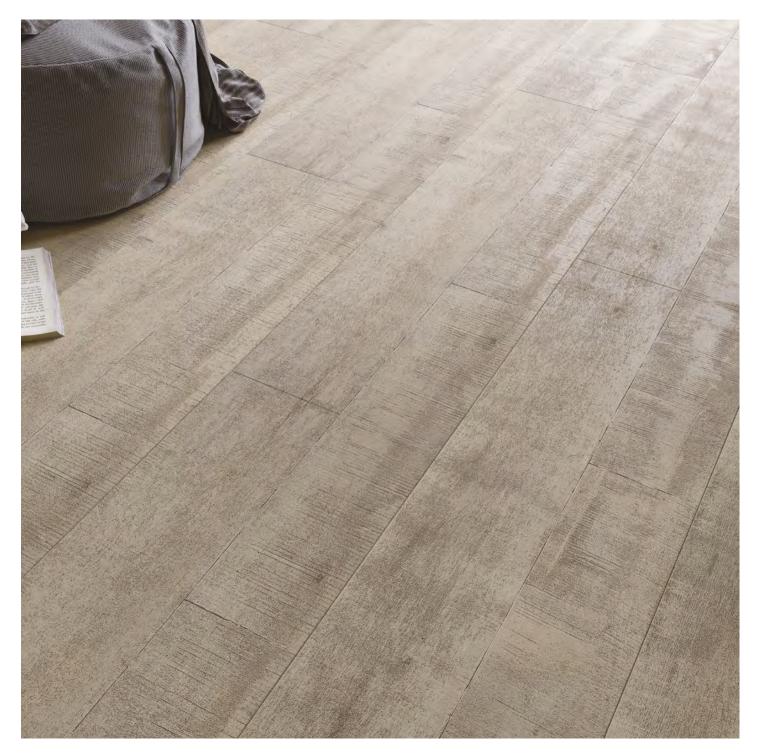

# ELEGANCE

The typical characteristics of natural wood are faithfully imitated in the Elegance range. Featuring an authentic woodgrain texture, the visible saw marks to the surface create a distinguishing feature.

## ANTIQUE LIGHT

## ANTIQUE PURE