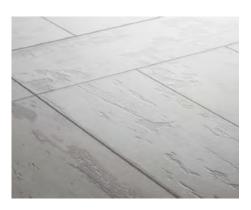

# Combining the aesthetic strength of stone with the practical benefit of laminate.

## PARQUET STONE

Size: 1183 x 293 x 8mm Pack: 2.08m<sup>2</sup>