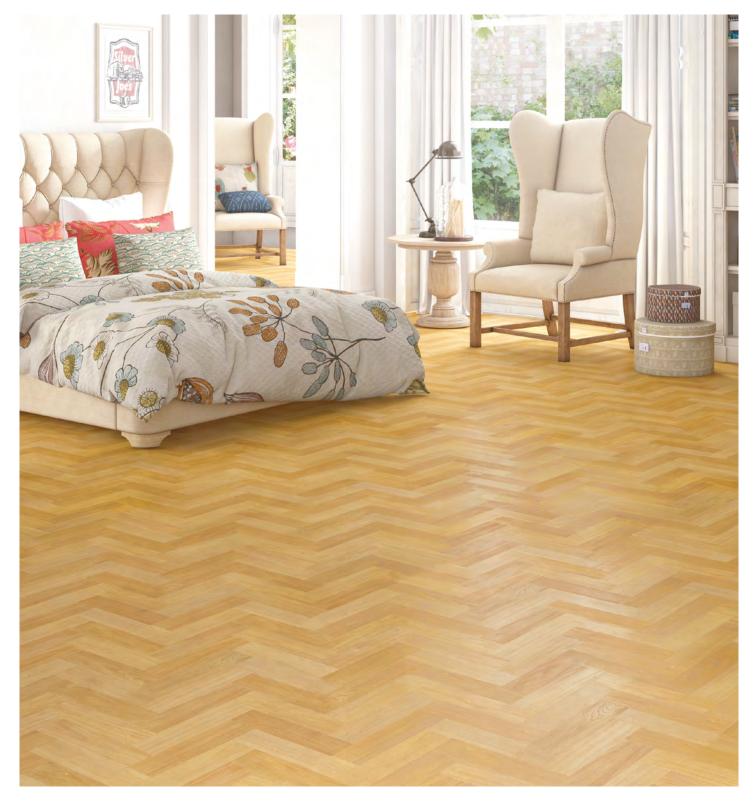

# MASTERPIECES

Skillfully manufactured to recreate grand chevron and herringbone designs in a broad colour palette.

CHEVRON GREY 1184 x 293 x 8mm - 2.08 m<sup>2</sup> per pack

CHEVRON NATURAL 1184 x 293 x 8mm - 2.08m<sup>2</sup> per pack

CHEVRON CREAM 1184 x 293 x 8mm - 2.08m<sup>2</sup> per pack

CHEVRON VINTAGE 1184 x 293 x 8mm - 2.08m² per pack

HERRINGBONE NATURAL 1184 x 293 x 8mm - 2.08 m² per pack

ULTRA MATT

CHEVRON CHIC 1184 x 293 x 8mm - 2.08m<sup>2</sup> per pack

CHEVRON BOHO 1184 x 293 x 8mm - 2.08m<sup>2</sup> per pack

CHEVRON CLASSIC 1184 x 293 x 8mm - 2.08m<sup>2</sup> per pack

Size: 1184 x 293 x 8mm Pack: 2.08m<sup>2</sup>