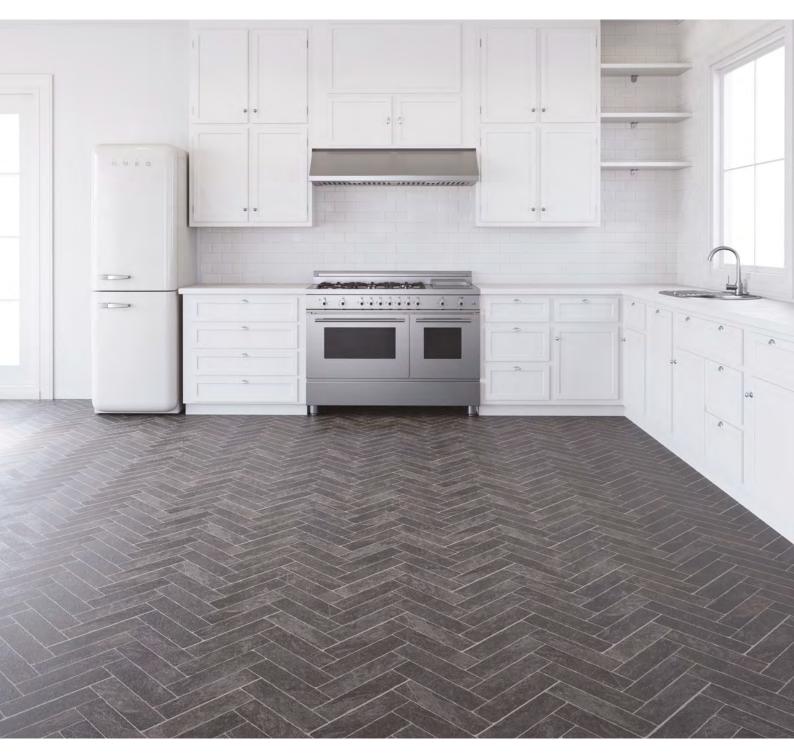

CHEVRON GREY 1184 x 293 x 8mm - 2.08 m<sup>2</sup> per pack



CHEVRON NATURAL 1184 x 293 x 8mm - 2.08m<sup>2</sup> per pack



CHEVRON CREAM 1184 x 293 x 8mm - 2.08m<sup>2</sup> per pack



CHEVRON VINTAGE 1184 x 293 x 8mm - 2.08m² per pack



HERRINGBONE NATURAL 1184 x 293 x 8mm - 2.08 m² per pack

ULTRA MATT



CHEVRON CHIC 1184 x 293 x 8mm - 2.08m<sup>2</sup> per pack



CHEVRON BOHO 1184 x 293 x 8mm - 2.08m<sup>2</sup> per pack



CHEVRON CLASSIC 1184 x 293 x 8mm - 2.08m<sup>2</sup> per pack





Size: 1184 x 293 x 8mm Pack: 2.08m<sup>2</sup>





## CHEVRON VINTAGE

Size: 1184 x 293 x 8mm Pack: 2.08m<sup>2</sup>





#### HERRINGBONE NATURAL

Size: 1184 x 293 x 8mm Pack: 2.08m<sup>2</sup>







# Combining the aesthetic strength of stone with the practical benefit of laminate.





## PARQUET STONE

Size: 1183 x 293 x 8mm Pack: 2.08m<sup>2</sup>



# ELEGANCE

The typical characteristics of natural wood are faithfully imitated in the Elegance range. Featuring an authentic woodgrain texture, the visible saw marks to the surface create a distinguishing feature.





## ANTIQUE LIGHT





## ANTIQUE PURE



# INDUSTRIAL TILES

Concrete and cement effect flooring in large tile format to create a modern interior in urban developments.





#### FACTORY PERLADO

Size: 1184 x 601 x 8mm Pack: 2.13m<sup>2</sup>



#### FACTORY AZABACHE

Size: 1184 x 601 x 8mm Pack: 2.13m<sup>2</sup>



# RETRO

An artistic collection of Victorian and vintage tiles with a contemporary twist.





# VICTORIAN TILE







# TRADITIONAL TILE

\_\_\_\_

Size: 1180 x 394 x 8mm Pack: 2.32m<sup>2</