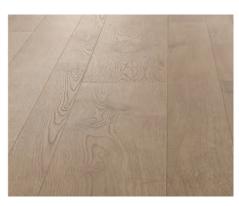

# ELEGANCE

The typical characteristics of natural wood are faithfully imitated in the Elegance range. Featuring an authentic woodgrain texture, the visible saw marks to the surface create a distinguishing feature.

## ANTIQUE LIGHT

## ANTIQUE PURE